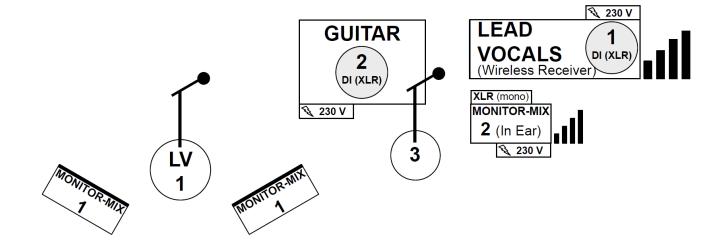

#### **INPUTS:**

| Nr. | Instrument              | Microphone                                                                                                              | Stand                     |  |
|-----|-------------------------|-------------------------------------------------------------------------------------------------------------------------|---------------------------|--|
| 1   | Lead Vocals             | We bring our own wireless system with us<br>(AKG WMS40 PRO). System is by the guitar.<br>We only need a DI (XLR) there. | We bring our<br>own stand |  |
| 2   | Acoustic Guitar         | DI (XLR)                                                                                                                |                           |  |
| 3   | Backing Vocals (guitar) | SM38                                                                                                                    | big (boom arm)            |  |

#### MONITOR MIX (we need five different monitor mixes):

| Nr.:  | Mix for which musician:                                                                         | What she/he needs in the mix:                                                                |
|-------|-------------------------------------------------------------------------------------------------|----------------------------------------------------------------------------------------------|
| Mix-1 | <ul> <li>Lead Vocals (Kathi)<br/>Wedges (two if possible)</li> </ul>                            | <ul><li>Lead Vocals (1)</li><li>Acoustic guitar (2)</li></ul>                                |
| Mix-2 | <ul> <li>Acoustic Guitar (Patric)<br/>In Ear (wireless; own<br/>system) - Mono (XLR)</li> </ul> | <ul> <li>Lead Vocals (1)</li> <li>Acoustic guitar (2)</li> <li>Backing Vocals (3)</li> </ul> |

#### POWER SUPPLY:

Guitar: 3x behind guitar 3x at the microphone stand

## **STAGEPLAN**